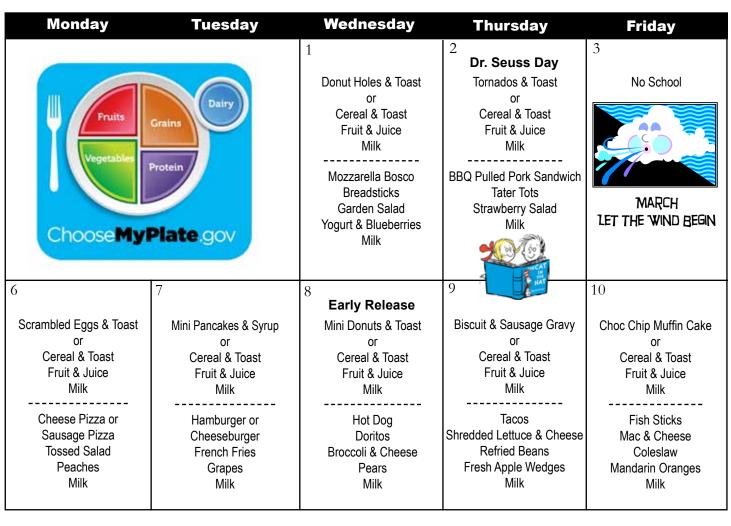

need the calcium, protein, and vitamin D found in milk for strong bones, teeth, and muscles



## **FRUITS**

A full cup of fruit is available every day, providing nutrients that are important for kids' health, such as potassium, dietary fiber, vitamin C, and folate (folic acid).



## **VEGETABLES**

Every breakfast does not include vegetables, but schools may offer them in place of fruits.

## **Available Daily for Lunch**

- PB & J Sandwich w/Yogurt
- · Chef Salad w/Crackers

Menus Subject to Change

This institution is an equal opportunity provider.

## NATIONAL SCHOOL BREAKFAST WEEK MARCH 6TH - 10TH

## How does school breakfast help you?

Students can concentrate on their schoolwork better when they're not hungry. Studies show that kids do better in school when they eat breakfast.







## PROTEIN FOODS

Some breakfast menus may offer items such as eggs, nuts, or meats to pair with whole-grain options.



## **GRAINS**

Starting every day the whole grains way gives kids and teens B vitamins, minerals, and fiber to feel fuller longer so they stay alert to concentrate at school.



## **Available Daily for Lunch**

- PB & J Sandwich w/Yogurt
- Chef Salad w/Crackers

Menus Subject to Change

This institution is an equal opportunity provider.

| Monday                                                                 | Tuesday                                                            | Wednesday                                                                       | Thursday                                                                           | Friday